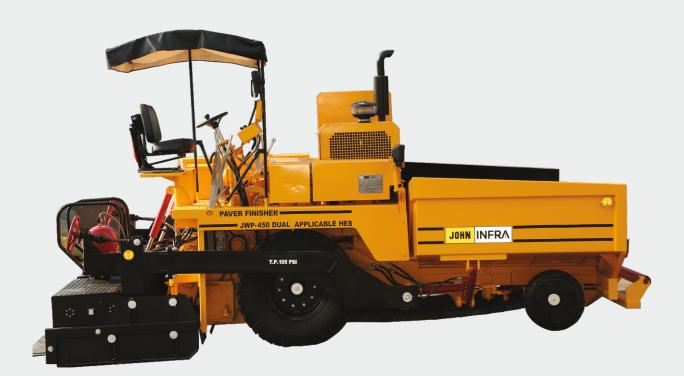

#### **JWP 450 HES**

**JWP 450 HES** comes with a basic screed of 2.5 Meters which can be extended hydraulically up to 4.5 Meters. Combination Screed/Vibrating Screed or Tamping Screed are the options for customer to choose from. JWP 450 HES is for paving both Asphalt & Wet Mix Macadam (WMM)

#### **JAP 450 HES**

**JAP 450 HES** comes with a basic screed of 2.5 Meters which can be extended hydraulically up to 4.5 Meters. Combination Screed/Vibrating Screed or Tamping Screed are the options for customer to choose from. JAP 450 HES is for Asphalt Paving.

## **TECHNICAL SPECIFICATIONS**

| MACHINE TYPE                    | JWP 450 HES                                         | JAP 450 HES                                         |
|---------------------------------|-----------------------------------------------------|-----------------------------------------------------|
| Length                          | 5800 mm                                             | 5800 mm                                             |
| Operating width                 | 3120 mm.                                            | 3120 mm                                             |
| Shipping width                  | 2700 mm                                             | 2700 mm                                             |
| Operating height                | 3050 mm                                             | 3050 mm                                             |
| Shipping height                 | 2430 mm                                             | 2430 mm                                             |
| Weight (approx.)                | 10 tons                                             | 9.5 tons                                            |
| Truck dumping clearance         | 600 mm                                              | 600 mm                                              |
| Wheel base                      | 2500 mm                                             | 2500 mm                                             |
| Engine make                     | Leyland / kirloskar<br>or equivalent                | Leyland / kirloskar<br>or equivalent                |
| Engine output                   | 105 HP @2200 rpm                                    | 76 HP @ 2200 rpm                                    |
| Battery                         | 12 Volts (heavy duty)                               | 12 Volts (heavy duty)                               |
| Tyres: Front 2 nos solid rubber | 558 x 405 x 305 mm                                  | 558 x 405 x 305 mm                                  |
| Tyres: Rear 2 nos pneumatic     | 12 x 20-18 ply                                      | 12 x 20-18 ply                                      |
| Paving thickness                | 10-200 mm                                           | 10-200 mm                                           |
| Paving width                    | 2.5 to 4.5 meters (hydraulically extendable screed) | 2.5 to 4.5 meters (hydraulically extendable screed) |
| Paving speed                    | 1 to 23 meters                                      | 1 to 23 meters                                      |
| Travel speed                    | 0-16 KMPH                                           | 0-16 KMPH                                           |
| Steering                        | Power steering                                      | Power steering                                      |
| Hopper capacity (approx.)       | 4 cubic meters                                      | 4 cubic meters                                      |
| Hydraulic oil tank capacity     | 80 litres                                           | 80 litres                                           |
| Fuel tank capacity              | 120 litres                                          | 120 litres                                          |
| Screed heating                  | 2 nos. oil burner                                   | 2 nos. oil burner                                   |
| Screed vibration                | 0-30 Hz                                             | 0-30 Hz                                             |
| Auger diameter                  | 300 mm                                              | 300 mm                                              |
| Crown                           | -1 to +3                                            | -1 to + 3                                           |
| Standard accessories            | Tool box                                            | Tool box                                            |