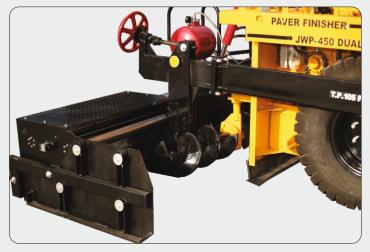

#### **JWP 450 HES**

**JWP 450 HES** comes with a basic screed of 2.5 Meters which can be extended hydraulically up to 4.5 Meters. Combination Screed/Vibrating Screed or Tamping Screed are the options for customer to choose from. JWP 450 HES is for paving both Asphalt & Wet Mix Macadam (WMM)

#### **JAP 450 HES**

**JAP 450 HES** comes with a basic screed of 2.5 Meters which can be extended hydraulically up to 4.5 Meters. Combination Screed/Vibrating Screed or Tamping Screed are the options for customer to choose from. JAP 450 HES is for Asphalt Paving.