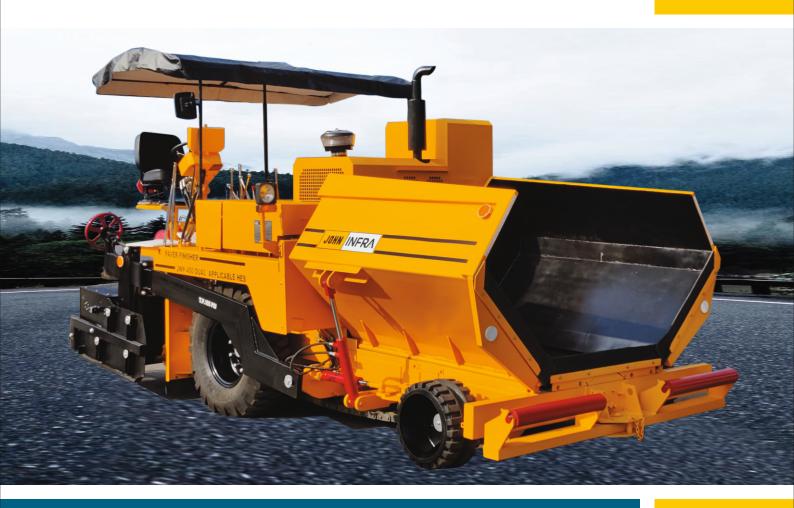

#### **JWP 450 HES**

**JWP 450 HES** comes with a basic screed of 2.5 Meters which can be extended hydraulically up to 4.5 Meters. Combination Screed/Vibrating Screed or Tamping Screed are the options for customer to choose from. JWP 450 HES is for paving both Asphalt & Wet Mix Macadam (WMM)

#### **JAP 450 HES**

**JAP 450 HES** comes with a basic screed of 2.5 Meters which can be extended hydraulically up to 4.5 Meters. Combination Screed/Vibrating Screed or Tamping Screed are the options for customer to choose from. JAP 450 HES is for Asphalt Paving.